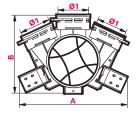

## **DIMENSION**

|          | Ø1 | Ø2  | Ø3  | Α   | В   | Z   | W   |  |
|----------|----|-----|-----|-----|-----|-----|-----|--|
| VPB125-3 | 75 | 128 | 134 | 268 | 195 | 257 | 152 |  |