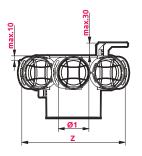

## **DIMENSION**

|          | Ø1 | Ø2  | Ø3  | Α   | В   | Z   | W   |  |
|----------|----|-----|-----|-----|-----|-----|-----|--|
| VPB125-3 | 75 | 128 | 134 | 268 | 195 | 257 | 152 |  |