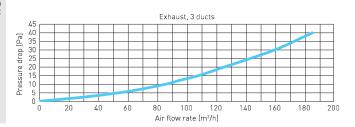

ucture guarantees failure-free operation for many years and thanks to the use of a bacteriostatic additive the product has obtained a very high level of bacteriostatic activity.

The design of the plenum box allows it to be mounted on different surfaces and in different planes. The Ø75 mm female connectors are equipped with a gasket and special protection of the connected ducts, which ensures the tightness of the entire system in the high D class. Mounting of the box is facilitated by brackets allowing for the installation height adjustment that adapts to the place of installation. They guarantee the quick and easy installation of the plenum boxes in the system.

It is possible to install them on floor / wall / ceiling: made of concrete or plasterboard.

## **AIR FLOW CHARACTERISTICS**





## **DIMENSION**







|          | Ø1 | Ø2  | Ø3  | Α   | В   | Z   | W   |  |
|----------|----|-----|-----|-----|-----|-----|-----|--|
| VPB125-3 | 75 | 128 | 134 | 268 | 195 | 257 | 152 |  |