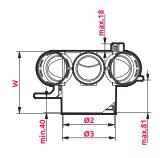

## **DIMENSION**

|          | Ø1 | Ø2  | Ø3  | Α   | В   | Z   | W   |  |
|----------|----|-----|-----|-----|-----|-----|-----|--|
| VPB125-3 | 75 | 128 | 134 | 268 | 195 | 257 | 152 |  |