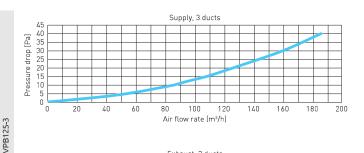

tructure guarantees failure-free operation for many years and thanks to the use of a bacteriostatic additive the product has obtained a very high level of bacteriostatic activity.

The design of the plenum box allows it to be mounted on different surfaces and in different planes. The Ø75 mm female connectors are equipped with a gasket and special protection of the connected ducts, which ensures the tightness of the entire system in the high D class. Mounting of the box is facilitated by brackets allowing for the installation height adjustment that adapts to the place of installation. They guarantee the quick and easy installation of the plenum boxes in the system.

It is possible to install them on floor / wall / ceiling: made of concrete or plasterboard.

## **AIR FLOW CHARACTERISTICS**





## **DIMENSION**







|          | Ø1 | Ø2  | Ø3  | Α   | В   | Z   | W   |  |
|----------|----|-----|-----|-----|-----|-----|-----|--|
| VPB125-3 | 75 | 128 | 134 | 268 | 195 | 257 | 152 |  |